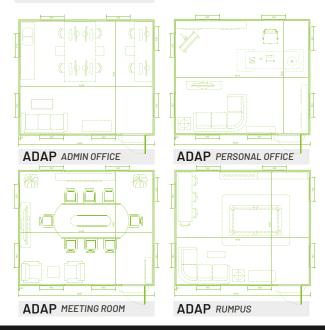

*WORK AND LIVING SPACES** TRANSFORMED WITH SUPUUS

Embrace versatility, style, and functionality with SQPDDS! Ready to explore your pod possibilities?













# **MULTITUDE OF SIZES AND USES:**



YOGA ROOM





PODCAST ROOM



HOME OFFICE



LIVING SPACE



**MOVIE THEATRE** 



TEEN RETREAT



CREATIVE



MEETTING SPACE

STORAGE SHED



POOL HOUSE



SALE OFFICE

## **KEY FEATURES**



Insulated walls and roofs



Choice of wall and floor finishes



Double glazed insulated windows and doors



3 Year Structural Warranty



**Australian Compliant** Electrical



**Engineer Certified** 



Optional Extras:

- Air Conditioner
  - External Cladding
  - Trailer Mounted
  - Office Furniture









## TRANSFORM WORK AND LIVING SPACES WITH SOPODS











## MY POD



### **OZY POD**



## **SPECIFICATIONS**

FRAME
• Engineer Certified Structural steel frame with epoxy paint protective finish.

FLOOR

Composite water-proof and insect-resistant board and selected floor covering.

ROOFS
• Steel clad with thick insulated panels, coated in a zinc rich paint.

### WALLS

Steel frames and insulated panels with powder-coated protective steel cladding.

Connection to services and installation unless specified.

## WINDOWS & DOORS

- Window/s are double-glazed aluminum framed.
- NOTE: Oty of window vary model to model.
- Entry door: lockable aluminium frame with double-glazed.

### ELECTRICAL AS 3001 and AS 3000 compliant

- 64 AMP IP65 Electrical Distribution Board | Fitted with Light, Power & AC Circuits.
- LED Light/s and Power points installed.

NOTE: Oty of lights and power