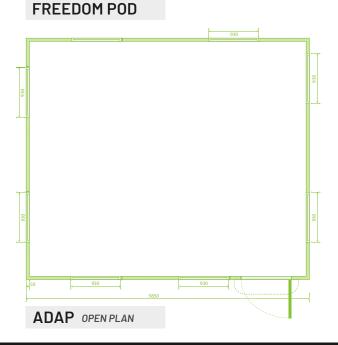

# **WORK AND LIVING SPACES** TRANSFORMED WITH SUPUUS

Embrace versatility, style, and functionality with SQPDDS! Ready to explore your pod possibilities?













# **MULTITUDE OF SIZES AND USES:**



YOGA ROOM





PODCAST ROOM



HOME OFFICE



LIVING SPACE



**MOVIE THEATRE** 



TEEN RETREAT



CREATIVE



MEETTING SPACE

STORAGE SHED



POOL HOUSE



SALE OFFICE

## **KEY FEATURES**



Insulated walls and roofs



Choice of wall and floor finishes



Double glazed insulated windows and doors



3 Year Structural Warranty



**Australian Compliant** Electrical



**Engineer Certified** 



Optional Extras:

- Air Conditioner
  - External Cladding
  - Trailer Mounted
  - Office Furniture









## TRANSFORM WORK AND LIVING SPACES WITH SOPODS











## MY POD



### **OZY POD**



## **SPECIFICATIONS**

FRAME
• Engineer Certified Structural steel frame with epoxy paint protective finish.

FLOOR

Composite water-proof and insect-resistant board and selected floor covering.

ROOFS
• Steel clad with thick insulated panels, coated in a zinc rich paint.

### WALLS

Steel frames and insulated panels with powder-coated protective steel cladding.

Connection to services and installation unless specified.

## WINDOWS & DOORS

- Window/s are double-glazed aluminum framed.
- NOTE: Oty of window vary model to model.
- Entry door: lockable aluminium frame with double-glazed.

### ELECTRICAL AS 3001 and AS 3000 compliant

- 64 AMP IP65 Electrical Distribution Board | Fitted with Light, Power & AC Circuits.
- LED Light/s and Power points install