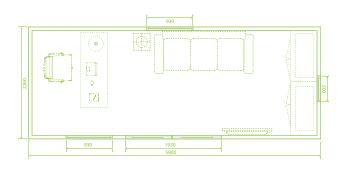

# **WORK AND LIVING SPACES** TRANSFORMED WITH SUPUUS

Embrace versatility, style, and functionality with SQPDDS! Ready to explore your pod possibilities?













# **MULTITUDE OF SIZES AND USES:**



YOGA ROOM





PODCAST ROOM



HOME OFFICE



LIVING SPACE



**MOVIE THEATRE** 



TEEN RETREAT



CREATIVE



MEETTING SPACE

STORAGE SHED



POOL HOUSE



SALE OFFICE

## **KEY FEATURES**



Insulated walls and roofs



Choice of wall and floor finishes



Double glazed insulated windows and doors



3 Year Structural Warranty



**Australian Compliant** Electrical



**Engineer Certified** 



Optional Extras:

- Air Conditioner
  - External Cladding
  - Trailer Mounted
  - Office Furniture









## TRANSFORM WORK AND LIVING SPACES WITH SOPODS











## MY POD



### **OZY POD**



## **SPECIFICATIONS**

FRAME
• Engineer Certified Structural steel frame with epoxy paint protective finish.

FLOOR

Composite water-proof and insect-resistant board and selected floor covering.

ROOFS
• Steel clad with thick insulated panels, coated in a zinc rich paint.

### WALLS

Steel frames and insulated panels with powder-coated protective steel cladding.

Connection to services and installation unless specified.

## WINDOWS & DOORS

- Window/s are double-glazed aluminum framed.
- NOTE: Oty of window vary model to model.
- Entry door: lockable aluminium frame with double-glazed.

### ELECTRICAL AS 3001 and AS 3000 compliant

- 64 AMP IP65 Electrical Distribution Board | Fitted with Light, Power & AC Circuits.
- LED Light/s and Power points installed.

NOTE: Oty