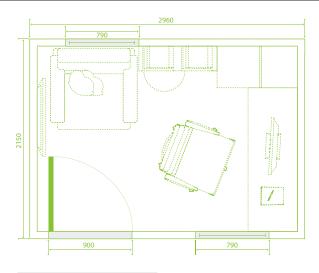

# **WORK AND LIVING SPACES** TRANSFORMED WITH SUPUUS

Embrace versatility, style, and functionality with SQPDDS! Ready to explore your pod possibilities?













# **MULTITUDE OF SIZES AND USES:**



YOGA ROOM





PODCAST ROOM



HOME OFFICE



LIVING SPACE



**MOVIE THEATRE** 



TEEN RETREAT



CREATIVE



MEETTING SPACE

STORAGE SHED



POOL HOUSE



SALE OFFICE

## **KEY FEATURES**



Insulated walls and roofs



Choice of wall and floor finishes



Double glazed insulated windows and doors



3 Year Structural Warranty



**Australian Compliant** Electrical



**Engineer Certified** 



Optional Extras:

- Air Conditioner
  - External Cladding
  - Trailer Mounted
  - Office Furniture









## TRANSFORM WORK AND LIVING SPACES WITH SOPODS











## MY POD



### **OZY POD**



## **SPECIFICATIONS**

FRAME
• Engineer Certified Structural steel frame with epoxy paint protective finish.

FLOOR

Composite water-proof and insect-resistant board and selected floor covering.

ROOFS
• Steel clad with thick insulated panels, coated in a zinc rich paint.

### WALLS

Steel frames and insulated panels with powder-coated protective steel cladding.

Connection to services and installation unless specified.

## WINDOWS & DOORS

- Window/s are double-glazed aluminum framed.
- NOTE: Oty of window vary model to model.
- Entry door: lockable aluminium frame with double-glazed.

### ELECTRICAL AS 3001 and AS 3000 compliant

- 64 AMP IP65 Electrical Distribution Board | Fitted with Light, Power & AC Circuits.
- LED Light/s and Power points installed