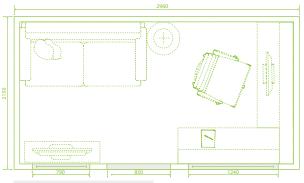

# **WORK AND LIVING SPACES** TRANSFORMED WITH SUPUUS

Embrace versatility, style, and functionality with SQPDDS! Ready to explore your pod possibilities?













# **MULTITUDE OF SIZES AND USES:**



YOGA ROOM





PODCAST ROOM



HOME OFFICE



LIVING SPACE



**MOVIE THEATRE** 



TEEN RETREAT



CREATIVE



MEETTING SPACE

STORAGE SHED



POOL HOUSE



SALE OFFICE

## **KEY FEATURES**



Insulated walls and roofs



Choice of wall and floor finishes



Double glazed insulated windows and doors



3 Year Structural Warranty



**Australian Compliant** Electrical



**Engineer Certified** 



Optional Extras:

- Air Conditioner
  - External Cladding
  - Trailer Mounted
  - Office Furniture









## TRANSFORM WORK AND LIVING SPACES WITH SOPODS











## MY POD



### **OZY POD**



## **SPECIFICATIONS**

FRAME
• Engineer Certified Structural steel frame with epoxy paint protective finish.

FLOOR

Composite water-proof and insect-resistant board and selected floor covering.

ROOFS
• Steel clad with thick insulated panels, coated in a zinc rich paint.

### WALLS

Steel frames and insulated panels with powder-coated protective steel cladding.

Connection to services and installation unless specified.

## WINDOWS & DOORS

- Window/s are double-glazed aluminum framed.
- NOTE: Oty of window vary model to model.
- Entry door: lockable aluminium frame with double-glazed.

### ELECTRICAL AS 3001 and AS 3000 compliant

- 64 AMP IP65 Electrical Distribution Board | Fitted with Light, Power & AC Circuits.
- LED Light/s and Power points insta