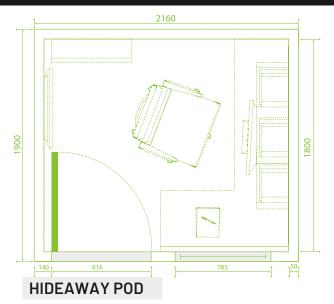

# **WORK AND LIVING SPACES** TRANSFORMED WITH SUPUUS

Embrace versatility, style, and functionality with SQPDDS! Ready to explore your pod possibilities?













# **MULTITUDE OF SIZES AND USES:**



YOGA ROOM





PODCAST ROOM



HOME OFFICE



LIVING SPACE



**MOVIE THEATRE** 



TEEN RETREAT



CREATIVE



MEETTING SPACE

STORAGE SHED



POOL HOUSE



SALE OFFICE

## **KEY FEATURES**



Insulated walls and roofs



Choice of wall and floor finishes



Double glazed insulated windows and doors



3 Year Structural Warranty



**Australian Compliant** Electrical



**Engineer Certified** 



Optional Extras:

- Air Conditioner
  - External Cladding
  - Trailer Mounted
  - Office Furniture









## TRANSFORM WORK AND LIVING SPACES WITH SOPODS











## MY POD



### **OZY POD**



## **SPECIFICATIONS**

FRAME
• Engineer Certified Structural steel frame with epoxy paint protective finish.

FLOOR

Composite water-proof and insect-resistant board and selected floor covering.

ROOFS
• Steel clad with thick insulated panels, coated in a zinc rich paint.

### WALLS

Steel frames and insulated panels with powder-coated protective steel cladding.

Connection to services and installation unless specified.

## WINDOWS & DOORS

- Window/s are double-glazed aluminum framed.
- NOTE: Oty of window vary model to model.
- Entry door: lockable aluminium frame with double-glazed.

### ELECTRICAL AS 3001 and AS 3000 compliant

- 64 AMP IP65 Electrical Distribution Board | Fitted with Light, Power & AC Circuits.
- LED Light/s and Power points ins